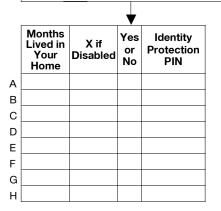

### **Dependent Information:**

|   | First Name and Initial | Last Name | Social Security<br>Number | Date of Birth<br>(Mo/Da/Yr) | Date of Death<br>(Mo/Da/Yr) | Relationship to<br>Taxpayer |
|---|------------------------|-----------|---------------------------|-----------------------------|-----------------------------|-----------------------------|
| A |                        |           |                           |                             |                             |                             |
| в |                        |           |                           |                             |                             |                             |
| С |                        |           |                           |                             |                             |                             |
| D |                        |           |                           |                             |                             |                             |
| E |                        |           |                           |                             |                             |                             |
| F |                        |           |                           |                             |                             |                             |
| G |                        |           |                           |                             |                             |                             |
| н |                        |           |                           |                             |                             |                             |

Did dependent have income over \$4,300?

Provide the name of any dependent who is not a U.S. citizen or Green Card holder.

Provide the name of any person living with you who is claimed as a dependent on someone else's tax return.